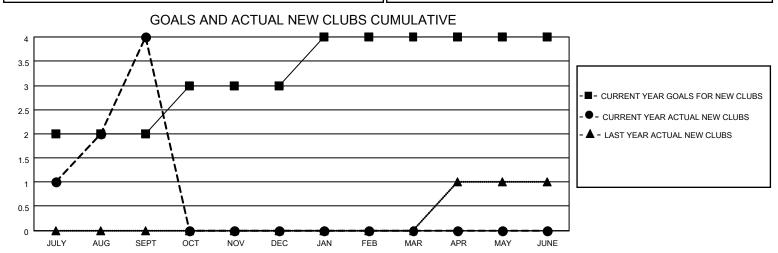

## MONTHLY MEMBERSHIP PROGRESS REPORT

LOCATION INDIA District 320 E Results as of: 9/30/2020

| Clubs         |               |             |               | Members               |                        |                         |                                                    |  |  |
|---------------|---------------|-------------|---------------|-----------------------|------------------------|-------------------------|----------------------------------------------------|--|--|
|               | RESULTS FOR   | R 2020-2021 |               | RESULTS FOR 2020-2021 |                        |                         |                                                    |  |  |
| QUARTER       | NEW CLUB GOAL | NEW CLUBS   | DROPPED CLUBS | QUARTER MEME          | BER GROWTH NET<br>GOAL | MEMBER GROWTH<br>ACTUAL | DROPPED<br>MEMBERS ACTUAL<br>(including transfers) |  |  |
| JULY/AUG/SEPT | 2             | 4           | 0             | JULY/AUG/SEPT         | 75                     | 241                     | 61                                                 |  |  |
| OCT/NOV/DEC   | 1             | 0           | 0             | OCT/NOV/DEC           | 25                     | 0                       | 0                                                  |  |  |
| JAN/FEB/MAR   | 1             | 0           | 0             | JAN/FEB/MAR           | 20                     | 0                       | 0                                                  |  |  |
| APR/MAY/JUNE  | 0             | 0           | 0             | APR/MAY/JUNE          | 0                      | 0                       | 0                                                  |  |  |