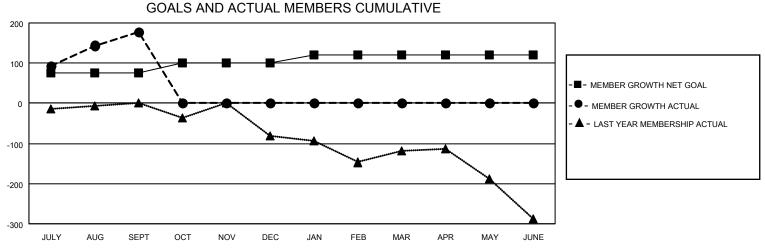

## MONTHLY MEMBERSHIP PROGRESS REPORT

LOCATION INDIA District 320 E Results as of: 9/30/2020

| Clubs         |               |             |               | Members               |                        |                         |                                                    |  |  |
|---------------|---------------|-------------|---------------|-----------------------|------------------------|-------------------------|----------------------------------------------------|--|--|
|               | RESULTS FOR   | R 2020-2021 |               | RESULTS FOR 2020-2021 |                        |                         |                                                    |  |  |
| QUARTER       | NEW CLUB GOAL | NEW CLUBS   | DROPPED CLUBS | QUARTER MEME          | BER GROWTH NET<br>GOAL | MEMBER GROWTH<br>ACTUAL | DROPPED<br>MEMBERS ACTUAL<br>(including transfers) |  |  |
| JULY/AUG/SEPT | 2             | 4           | 0             | JULY/AUG/SEPT         | 75                     | 241                     | 61                                                 |  |  |
| OCT/NOV/DEC   | 1             | 0           | 0             | OCT/NOV/DEC           | 25                     | 0                       | 0                                                  |  |  |
| JAN/FEB/MAR   | 1             | 0           | 0             | JAN/FEB/MAR           | 20                     | 0                       | 0                                                  |  |  |
| APR/MAY/JUNE  | 0             | 0           | 0             | APR/MAY/JUNE          | 0                      | 0                       | 0                                                  |  |  |